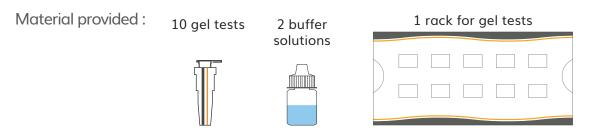

# PROCEDURE FOR CANINE MAJOR CROSSMATCH

Sample material : DONOR packed RBCs ; RECIPIENT serum or plasma.

Further material required : Centrifuge with swinging bucket ; micropipette ; 2 test tubes.