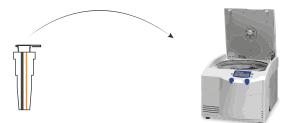

### MANDATORY EQUIPMENT : Use only swinging bucket centrifuge.

### N°1 : Centrifugation of the gel test before use

Centrifuge the gel test for 2 minutes at 1000g (if you are using «RPM» unit, please contact us), **without dissociating** the gel test tube from the gel test support. DO NOT FORGET TO ADD A BALANCE.