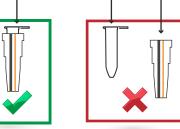

### N°1 : Centrifugation of the gel test before use

Centrifuge the gel test for 2 minutes at 1000g (if you are using «RPM» unit, please contact us), **without dissociating** the gel test tube from the gel test support. DO NOT FORGET TO ADD A BALANCE.

Gel test = Gel test tube + Gel test support

DO NOT DISSOCIATE