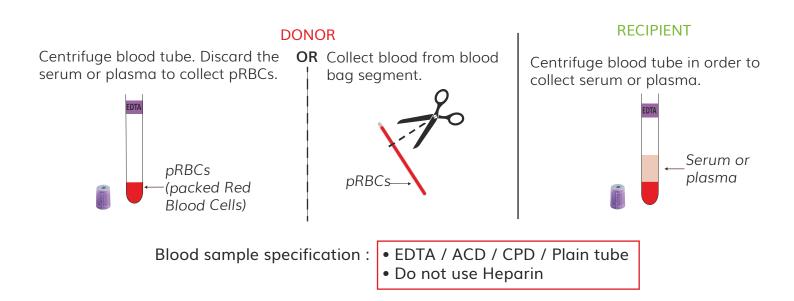

# PROCEDURE FOR CANINE MAJOR CROSSMATCH

Sample material : DONOR packed RBCs ; RECIPIENT serum or plasma.

Further material required : Centrifuge with swinging bucket ; micropipette ; 2 test tubes.

## N°2 : Preparation of blood samples for Major XM