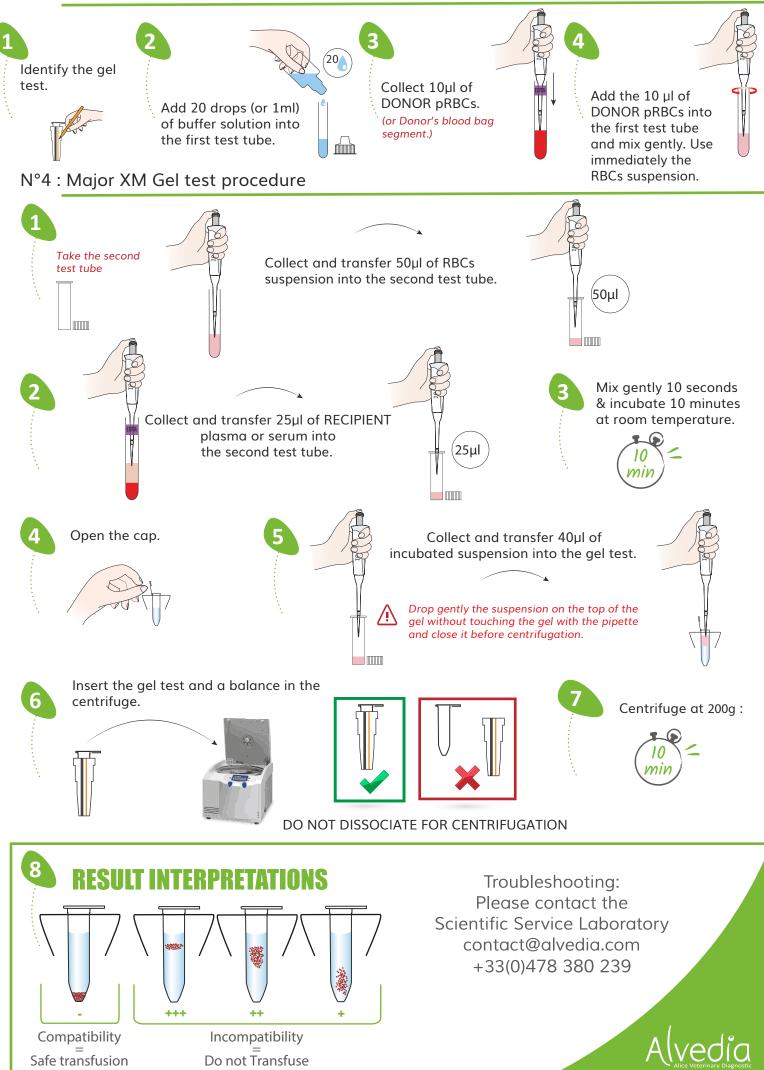

# PROCEDURE FOR CANINE MAJOR CROSSMATCH



Sample material : DONOR packed RBCs ; RECIPIENT serum or plasma.

Further material required : Centrifuge with swinging bucket ; micropipette ; 2 test tubes.

### MANDATORY EQUIPMENT : Use only swinging bucket centrifuge.

### N°1 : Centrifugation of the gel test before use

Centrifuge the gel test for 2 minutes at 1000g (if you are using «RPM» unit, please contact us), **without dissociating** the gel test tube from the gel test support. DO NOT FORGET TO ADD A BALANCE.



Gel test = Gel test tube + Gel test support



DO NOT DISSOCIATE

## N°2 : Preparation of blood samples for Major XM



#### N°3 : RBCs suspension preparation