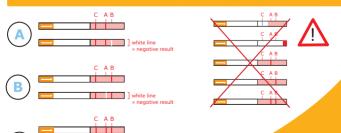

-----|
| Identification code:                                                                                    |
| Typing performed by :                                                                                   |
| Lab Test lot number :                                                                                   |
| Blood type: A B                                                                                         |
| To interpret your result, stick the membrane below, respecting the orientation of the membrane :  C A B |
|                                                                                                         |
| READ IMMEDIATELY AFTER TESTING                                                                          |

#### **INTERPRETATION OF RESULTS**



weak line = positive result

# Lab. Test BTA+B



### Feline procedure for blood typing test





FIRST-TIME DONOR:

Following human good practice, we recommend to perform blood typing twice using 2 kits / 2 blood samples / 2 operators.