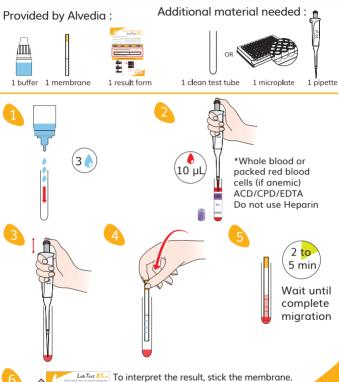

### Feline procedure for blood typing test

FIRST-TIME DONOR:

Following human good practice, we recommend to perform blood typing twice using 2 kits / 2 blood samples / 2 operators.